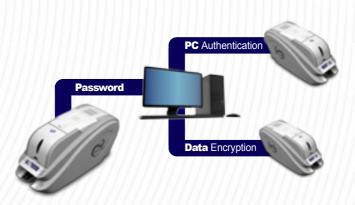

# **Data Security**

SMART-50 Series provides the effective security features for the authentication and the data encryption.

- SMART-50 Series has the password verification function to provide root and user authentications.
- · SMART-50 Series can set a specific authorized PC for encoding
- SMART-50 Series can encrypt data transmitted on USB and can support SSL (Secure Socket Layer) Protocol on Ethernet communication.