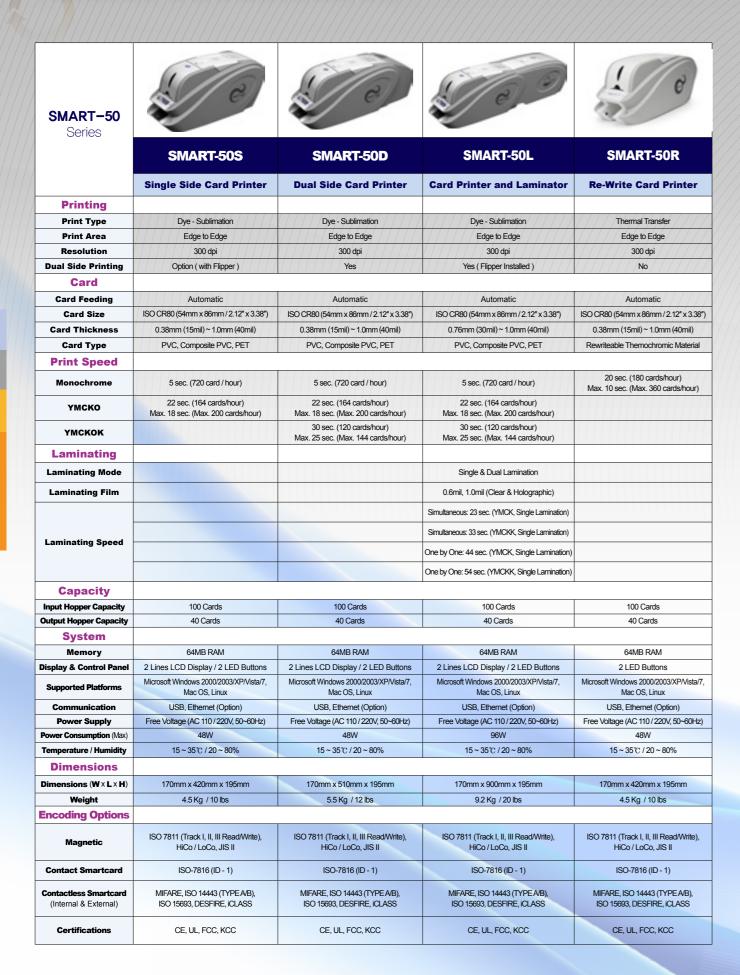

### **SMART-50**

**SMART-50S** 

#### SMART-50S (Single-sided Printing

- · Compact and Optimized Design.
- Enhanced Printing Speed (Max. 18 sec. per card, YMCKO).
- 300dpi with Edge-to-Edge Printing.
- 2 lines LCD with 2 LED Buttons for Front Operation.
- · Advanced Cleaning Roller.
- · Low Cost Security with UV Printing.
- · Installable Encoder: Magnetic Stripe, Contact and Contactless Smartcard, SIM.
- · Upgradable Module: Flipper, Laminator and Network.

#### SMART-50D (Dual-sided Printing)

- Single or Dual-sided Printing.
- Enhanced Printing Speed (Max. 25 sec. per card. YMCKOK).
- 300dpi with Edge-to-Edge Printing.
- Field Upgradable by Installation of Flipper on SMART-50S.
- 2 lines LCD with 2 LED Buttons for Front Operation.
- · Low Cost Security with UV Printing.
- Installable Encoder: Magnetic Stripe, Contact and Contactless Smartcard, SIM.
- Upgradable Module: Laminator(After Removing Flipper) and Network,

#### SMART-50L (Printing and Laminating)

- · Single or Dual-side printing with Single or Dual-side Lamination.
- · Instant Direct Heating Mechanism for Lamination.
- Enhanced Printing and Laminating Speed (23 sec. per card. YMCK and Single Lamination). Field Upgradable by Installation of Laminator on SMART-50S,
- 2 lines LCD with 2 LED Buttons for Front Operation. Holographic Lamination for Visual Security and Card Durability.
- Installable Encoder: Magnetic Stripe, Contact and Contactless Smartcard, SIM. Upgradable Module: Network.

### Experience SMART Laminating Technology See the perfect SMART LAMINATOR for your Security!

• Direct Thermal Rewritable Method. • 2 LED Buttons for Front Operation. • Enhanced Rewriting Speed (Max. 10 sec. per card). • Installable Encoder: Magnetic Stripe, Contact and Contactless Smartcard. • Upgradable Module: Network,