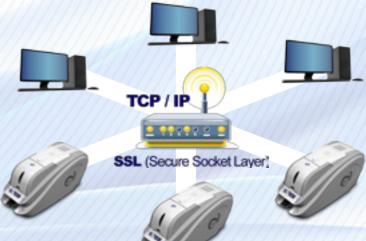

SMART-50 Series can build up the network printer server for encoding and printing cards.

- Smart Network Module can not only print cards but also encode magnetic stripe, contact and contactless smartcard through the network.
- Smart Network Module has OCP (Open Card Print) Protocol which can encode and print cards using commands on all kind of platform and don't need to install printer driver and modify card issuance application using our