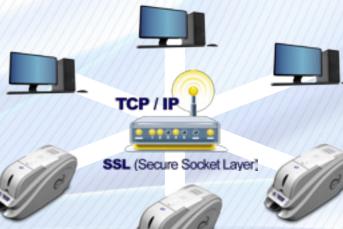

# **Data Security**

SMART-50 Series provides the effective security features for the authentication and the data encryption.

- SMART-50 Series has the password verification function to provide root and user authentications.
- · SMART-50 Series can set a specific authorized PC for encoding
- SMART-50 Series can encrypt data transmitted on USB and can support SSL (Secure Socket Layer) Protocol on Ethernet communication.

SMART-50 Series can build up the network printer server for encoding and printing cards.

- Smart Network Module can not only print cards but also encode magnetic stripe, contact and contactless smartcard through the network.
- Smart Network Module has OCP (Open Card Print) Protocol which can encode and print cards using commands on all kind of platform and don't need to install printer driver and modify card issuance application using our