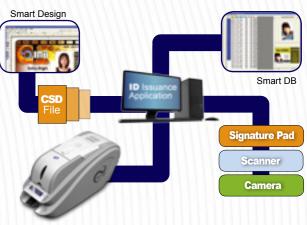

### **Software**

- Smart SDK to Develop Customized Printing Applications Without Additional Cost.
- Smart Utilities to Check Working States and Adjust Configurations.
- · On-Line Technical Support.

Smart Applications ensure your card issuance and data management through SMART-50 series at no extra cost.

- · Smart Design is a card design tool including magnetic stripe encoding function.
- · Smart DB is to manage issuing data conveniently and supports OBDC (Open Database Connectivity).
- · Customer's data such as facial images, signatures and scanned data can be improted to Smart DB and printed on a card at a time.