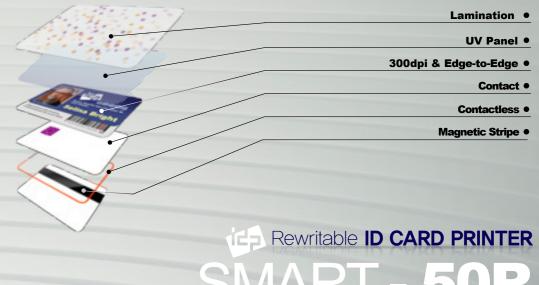

#### **Experience SMART ID Card Printing Technology**

Feel the delicate Card printer solution from SMART!

- Overlay
- UV Panel
- 300dpi & Edge-to-Edge
- Contact
- Contactless
- Magnetic Stripe
- SMART-50D printed on both sid