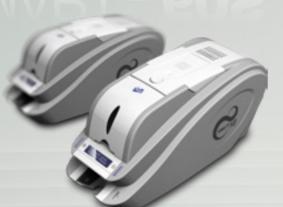

### www.idp-corp.com

SMART-50 Series, manufactured by IDP Corporation, is highly engineered dye-sublimation ID card printers which provide you with maximum efficiency for the ID card printing.

SMART-50 Series is designed based on the flexible usage environment support. This makes you easy to choose printer and save initial investment. You can add not only flipper or laminator for dual side printing or laminating but also various encoders such as magnetic stripe, contact and contactless encoder. The enhanced FINE<sup>TM</sup> Imaging Technology of SMART-50 Series enables to print high quality image. SMART-50 Series will be a perfect choice for ID card, membership card, access control card, government ID, healthcare card and banking card.

#### **SMART-50** series

SMART-50 Series, manufactured by IDP Corporation, is highly engineered dye-sublimation ID card printers which provide you with maximum efficiency for the ID card printing.

SMART-50 Series is designed based on the flexible usage environment support. This makes you easy to choose printer and save initial investment. You can add not only flipper or laminator for dual side printing or laminating but also various encoders such as magnetic stripe, contact and contactless encoder. The enhanced FINE™ Imaging Technology of SMART-50 Series enables to print high quality image. SMART-50 Series will be a perfect choice for ID card, membership card, access control card, government ID, healthcare card and banking card.