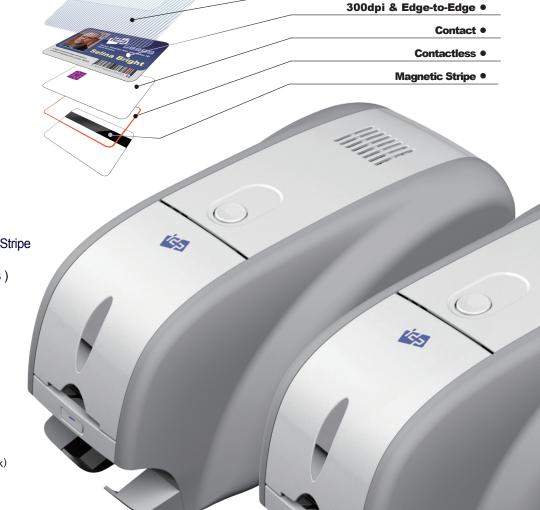

# SMART-30S is Value for Everyone!

www.idp-corp.com

Overlay •

**UV Panel** ●

#### **Printing**

Print Type

Print Area

Print Area

Print Area

O Edge to Edge

Resolution

300 dpi

#### **Encoding Options**

Magnetic ISO 7811 (Track I, II, III Read / Write),

HiCo/LoCo, JIS II

Contact Smartcard • ISO 7816 (ID -1)

Contactless Smartcard • MIFARE, ISO 14443 (Type A / B), (Internal & External) ISO 15693, DESFIRE, iCLASS