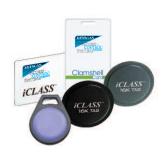

## Keyscan 13.56 MHz iCLASS ELITE KEY Credentials

Keyscan iCLASS ELITE KEY offers customers a multiple layer of card-to-reader security. In fact, end users receive a high-security credential that is exclusive to Keyscan access control systems. Keyscan iClass ELITE KEY cards and readers are 'factory programmed' to match. As a result, only matching cards and readers will work together, further prohibiting other cards and readers from inadvertently functioning within your company's Keyscan ELITE KEY secured areas.

- · iCLASS ELITE KEY credentials are Keyscan 36 bit format and are available in:
- · Cards, FOBs, and Tags

901 Burns Street East Whitby, Ontario, L1N 0E6, Canada Toll Free: 1.888.KEYSCAN (Canada/US) Tel: +1.905.430.7226 Web: www.keyscan.ca