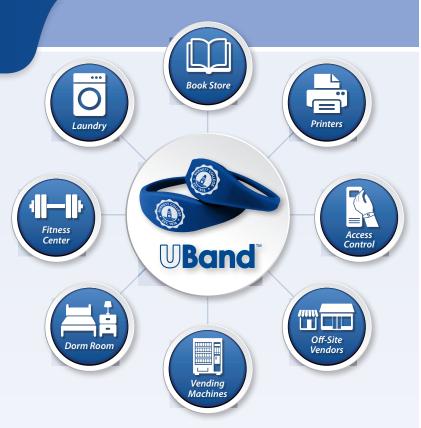

### UBand<sup>™</sup>offers multiple solutions

## With a range of applications, UBand can be implemented in many different capacities.

UBand can be used to replace an existing smart card program, can supplement "one card" programs or can be sold in college or university bookstores as an additional option for students.

UBand makes access control and purchasing easier for your students, decreases expenses from lost or damaged cards and increases brand recognition, making UBand silicone wristbands a perfect solution for your college or university.