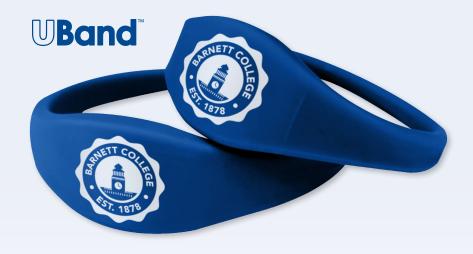

# **UBand™**Contactless Silicone Wristband

# The applications of a card, the convenience of a wristband