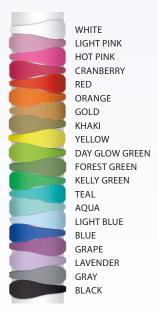

#### **Available Colors**

| Technical Specif               | ications                               |
|--------------------------------|----------------------------------------|
| Chip Type:                     | MIFARE 1K                              |
| Operating<br>Frequency:        | 13.56 MHz                              |
| EEPROM Size:                   | 1024 Byte<br>(8192 Bit)                |
| Memory<br>Organization:        | 16 Sectors,<br>4 Blocks of<br>16 Bytes |
| Unique Serial<br>Number (UID): | 4 Byte (32 bit)                        |
| RF Interface:                  | ISA 14443A                             |
| Data Retention (Years):        | 10                                     |
| Write Endurance (Cycles):      | 100,000                                |
| Read / Write<br>Range:         | 1.5" / 3.8 cm                          |

Actual wristband colors may vary, especially day glow colors.