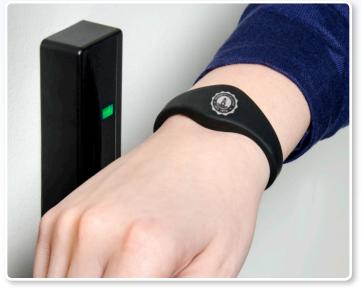

### INTRODUCING... UBand

A new campus technology solution

UBand<sup>™</sup> is a new contactless technology solution that is ideal for colleges and universities, combining multi-faceted MIFARE<sup>™</sup> technology with the convenience and flexibility of a silicone wristband.

Applications of a Card, Convenience of a Wristband!

# **UBand™**Contactless Silicone Wristband

# The applications of a card, the convenience of a wristband

## UBand goes above and beyond standard access or smart cards in a variety of ways.

- **Wearability** Unlike cards, which need to be carried in a pocket or on an attachment, UBand remains attached to the user naturally, increasing the likelihood of use while decreasingly the likelihood of loss or theft.
- **Durability** UBand is waterproof, sweatproof and can stand up to the rigors and wear and tear of campus life.
- Flexibility UBand's flexibility is two-fold: material and usage. UBand's silicone rubber construction allows the band to stretch round the hand for easy, comfortable removal. MIFARE technology allows UBand to be customized to whatever uses a campus needs, including access, payments and more. Include the features you need and leave out those you don't.
- **Customizability** 20 color options make it easy to find one to suit your college or university, while three different wrist sizes (6", 7", 8") mean there is a fit for everyone. Custom printing, available in emboss, deboss or silk screen, makes it simple to make your UBand as unique as your campus.