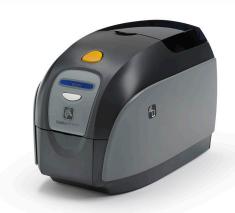

# ZEBRA TECHNOLOGIES — ZEBRA® ZXP SERIES 1™

Ideal for single-sided card printing applications in **color or monochrome**, the ZXP Series 1 offers a complete card printing solution with **minimal upfront investment**. With its **easy-to-use** Load-N-Go™ drop-in ribbon cartridges, the ZXP Series 1 is the best entry-level printer on the market.

# **Key Benefits**

- Compact size facilitates front-office deployments
- Ease of use with Load-N-Go<sup>™</sup> drop-in ribbon cartridges
- Quick access to service and support tools and tips through Near Field Communication (NFC)
  & QR code tags
- Optional magnetic stripe encoding
- Ethernet connectivity and network management software enable large-scale deployments

#### **Standard Features**

- USB connectivity
- Print Touch™ NFC tag for online printer documentation and support videos
- Two-year printer and printhead warranty
- 100-card capacity feeder (30 mil card thickness)
- Accommodates 10-40 mil card thicknesses

## **Optional Features**

- · Ethernet connectivity
- Magnetic stripe encoder
- Manual card feeder bezel
- Media starter kit
- QuikCard ID Solution<sup>™</sup> kit